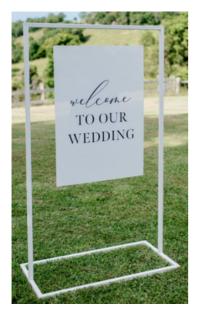

# Wedding Signs & Ensels

Rectangle sign holder \$45 Add on welcome sign - \$70 White metal easel \$45 Timber easel \$45

Artist Easel \$45 Black Easel \$45

Custom signage available, please contact us for a quote