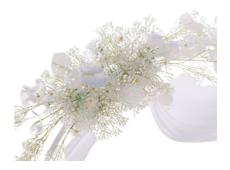

Boho Dried Arbour Piece \$85

Silk Floral Arbour Piece-Babies breath, roses & lillies \$85

Taupe Arbour Draping \$110

Silk Floral Arbour Piece -Whites and Greenery \$85

White Arbour Draping \$110 Apricot Arbour Draping \$110 Grey Arbour Draping \$110