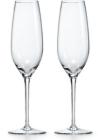

Champagne Glasses \$1.50

Red/White Wine Glasses \$1.50

Bar

Gold Wine Bucket \$10

Silver Wine Bucket \$10

Cocktail Making Equipment \$15

Champagne Tower with acrylic base (3-7 tiers) Starting at \$190