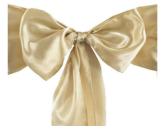

Chairs

Black or White Lycra Chair Cover \$2.20

Organza Chair Sash - Navy \$3.00

Satin Chair Sash - White \$3.00

Satin Chair Sash -Blush Beige \$3.00

Americana \$6.60

Chanel \$10.00

Bentwood \$8.80