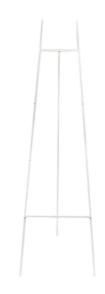

# Wedding Signs & Ensels

Rectangle sign holder \$45 Add on welcome sign - \$70 White metal easel \$45 Timber easel \$45

Artist Easel \$45 Black Easel \$45

Custom signage available, please contact us for a quote