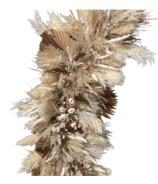

Dual Arched Arbour \$220

Ribbed White Plinth Set of 2 \$150

White Cylnder Plinth Set of 3 \$150

White Cube Plinth Set of 2 \$110

Set of 2 White Pots Various size/style \$70

Boho Faux Pampas Arbour Piece - Half coverage \$350