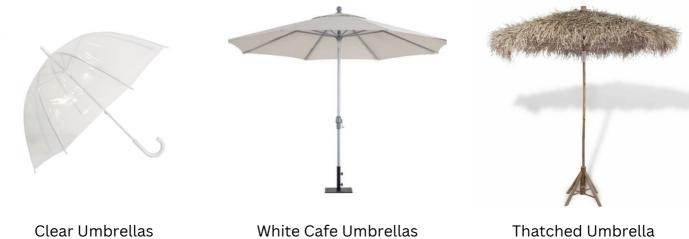

\$5

White Cafe Umbrellas \$65

Thatched Umbrella \$180

Patio Heater (excludes gas bottle)

\$70

Festoon lights \$25/m

Mess to Mrs

Miss to Mrs Neon Sign \$150