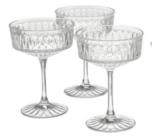

Cutlery Silver \$1.00 per piece

Cutlery Rose Gold \$1.75 per piece

Cutlery Black \$1.75 per piece

Cutlery Gold \$1.75 per piece

Amber Tumbler Glasses \$3

Pink Tumbler Glasses \$3

Hiball Clear Glasses \$3

Coup Champagne Glasses \$3