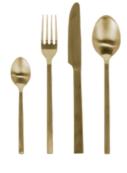

### Plates, Cutlery, Glassware

Hyacinth Place Mat \$1.65

Gold Charger Plate \$2.20

Clear Beaded Charger Plate \$3.30

White Side Plates \$2.20

Pink Side Plates \$2.20

Cake Knife/Server \$15.00

Matte Cutlery Gold \$1.00 per piece

Cutlery Silver \$1.00 per piece

Cutlery Rose Gold \$1.75 per piece

Cutlery Black \$1.75 per piece

Cutlery Gold \$1.75 per piece

Amber Tumbler Glasses \$3

Pink Tumbler Glasses \$3

Hiball Clear Glasses \$3

Coup Champagne Glasses \$3