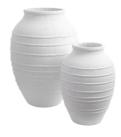

Dual Arched Arbour \$220

Ribbed White Plinth Set of 2 \$150

White Cylnder Plinth Set of 3 \$150

White Cube Plinth Set of 2 \$110

Set of 2 White Pots Various size/style \$70

Boho Faux Pampas Arbour Piece - Half coverage \$350