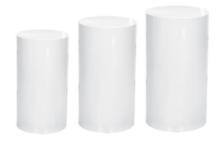

Dual Arched Arbour \$220

Ribbed White Plinth Set of 2 \$150

White Cylnder Plinth Set of 3 \$150

White Cube Plinth Set of 2 \$110

Set of 2 White Pots Various size/style \$70

Boho Faux Pampas Arbour Piece - Half coverage \$350