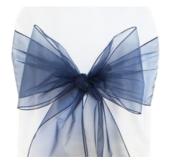

Chairs

Black or White Lycra Chair Cover \$2.20

Organza Chair Sash - Navy \$3.00

Satin Chair Sash - White \$3.00

Satin Chair Sash -Blush Beige \$3.00

Americana \$6.60

Chanel \$10.00

Bentwood \$8.80