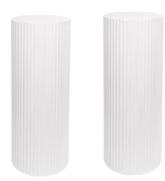

Dual Arched Arbour \$220

Ribbed White Plinth Set of 2 \$150

White Cylnder Plinth Set of 3 \$150

White Cube Plinth Set of 2 \$110

Set of 2 White Pots Various size/style \$70

Boho Faux Pampas Arbour Piece - Half coverage \$350