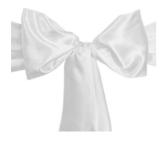

Chairs

Black or White Lycra Chair Cover \$2.20

Organza Chair Sash - Navy \$3.00

Satin Chair Sash - White \$3.00

Satin Chair Sash -Blush Beige \$3.00

Americana \$6.60

Chanel \$10.00

Bentwood \$8.80