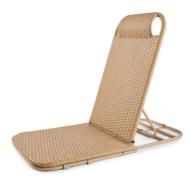

#### Tables/Furniture

Hampton Cane 2 Seater \$60 Hampton Cane Single Seater \$30

Rattan Peacock Chair \$90

Rattan Love Chair \$65

Rattan Beach/Picnic Chair \$30

Cane Coffee Table \$30

Timber Coffee Table \$30