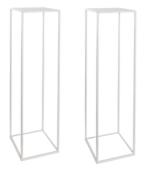

White Floral Stand \$45 Mirror Base \$10

Glass Hurricane Vase - Small \$2.20

Gold Candle Stick Holder Set of 3 - \$12

Cylinder bud vases - Set of 2 \$10

Glass Vase - Large \$4.40

White Candle Stick Holder Set of 2 \$10