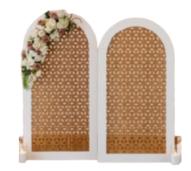

# LOOKBOOK & HIRE RANGE

GOLD COAST POP UP WEDDINGS

POPUP Event co. BRISBANE Pop UP Weddings Arches and Arbours

\$130

Square Gold Arbour \$130 Dark Timber Triangle Arbour \$150

Natural Timber Arbour \$150

White Timber Arbour \$150