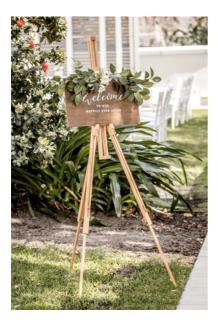

# Wedding Signs & Ensels

Rectangle sign holder \$45 Add on welcome sign - \$70 White metal easel \$45 Timber easel \$45

Artist Easel \$45 Black Easel \$45

Custom signage available, please contact us for a quote