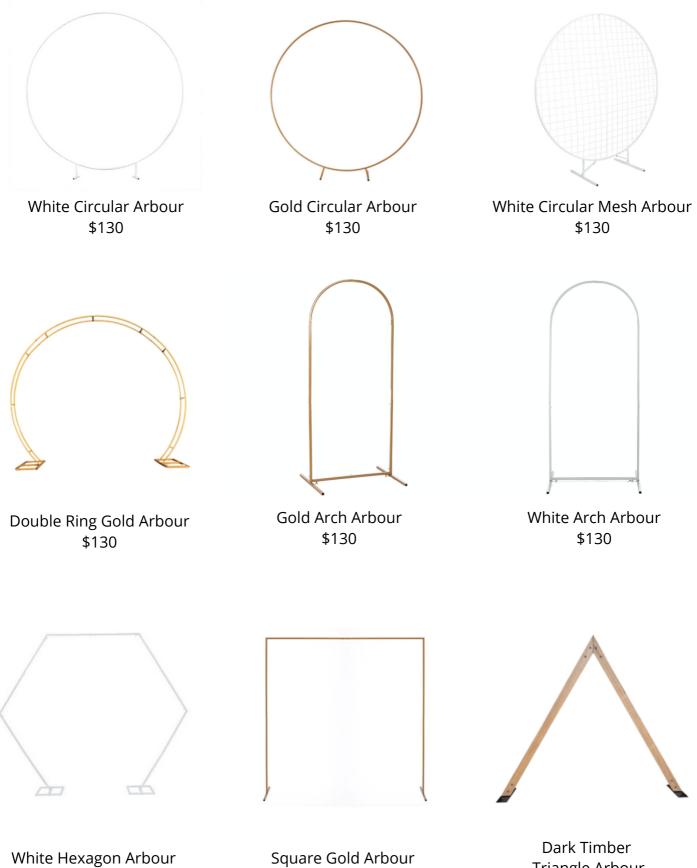

# LOOKBOOK & HIRE RANGE

GOLD COAST POP UP WEDDINGS

POPUP Event co. BRISBANE Pop UP Weddings Arches and Arbours

\$130

Square Gold Arbour \$130 Dark Timber Triangle Arbour \$150

Natural Timber Arbour \$150

White Timber Arbour \$150