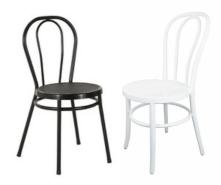

#### Tables/Furniture

Hampton Cane 2 Seater \$60 Hampton Cane Single Seater \$30

Rattan Peacock Chair \$90

Rattan Love Chair \$65

Rattan Beach/Picnic Chair \$30

Cane Coffee Table \$30

Timber Coffee Table \$30

White Coffee / Signing Table \$25

White Ribbed Coffee /Signing Table \$30

Trestle Table \$25

Low Picnic Table \$45

Timber Cocktail Tables \$65

White Timber Bar \$165

Acrylic Cake Stand \$50

White Ribbed Cake Stand \$50