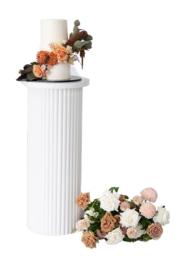

Dual Arched Arbour \$220

Ribbed White Plinth Set of 2 \$150

White Cylnder Plinth Set of 3 \$150

White Cube Plinth Set of 2 \$110

Set of 2 White Pots Various size/style \$70

Boho Faux Pampas Arbour Piece - Half coverage \$350

Boho Dried Arbour Piece \$85

Silk Floral Arbour Piece-Babies breath, roses & lillies \$85

Taupe Arbour Draping \$110

Silk Floral Arbour Piece -Whites and Greenery \$85

White Arbour Draping \$110 Apricot Arbour Draping \$110 Grey Arbour Draping \$110