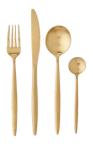

### Plates, Cutlery, Glassware

Hyacinth Place Mat \$1.65

Gold Charger Plate \$2.20

Clear Beaded Charger Plate \$3.30

White Side Plates \$2.20

Pink Side Plates \$2.20

Cake Knife/Server \$15.00

Matte Cutlery Gold \$1.00 per piece

Cutlery Silver \$1.00 per piece

Cutlery Rose Gold \$1.75 per piece

Cutlery Black \$1.75 per piece

Cutlery Gold \$1.75 per piece

Amber Tumbler Glasses \$3

Pink Tumbler Glasses \$3

Hiball Clear Glasses \$3

Coup Champagne Glasses \$3