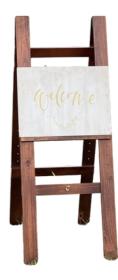

# Wedding Signs & Ensels

Rectangle sign holder \$45 Add on welcome sign - \$70 White metal easel \$45 Timber easel \$45

Artist Easel \$45 Black Easel \$45

Custom signage available, please contact us for a quote