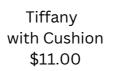

Chairs

Black or White Lycra Chair Cover \$2.20

Organza Chair Sash - Navy \$3.00

Satin Chair Sash - White \$3.00

Satin Chair Sash -Blush Beige \$3.00

Americana \$6.60

Chanel \$10.00

Bentwood \$8.80