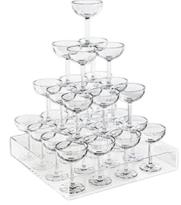

Champagne Glasses \$1.50

Red/White Wine Glasses \$1.50

Bar

Gold Wine Bucket \$10

Silver Wine Bucket \$10

Cocktail Making Equipment \$15

Champagne Tower with acrylic base (3-7 tiers) Starting at \$190