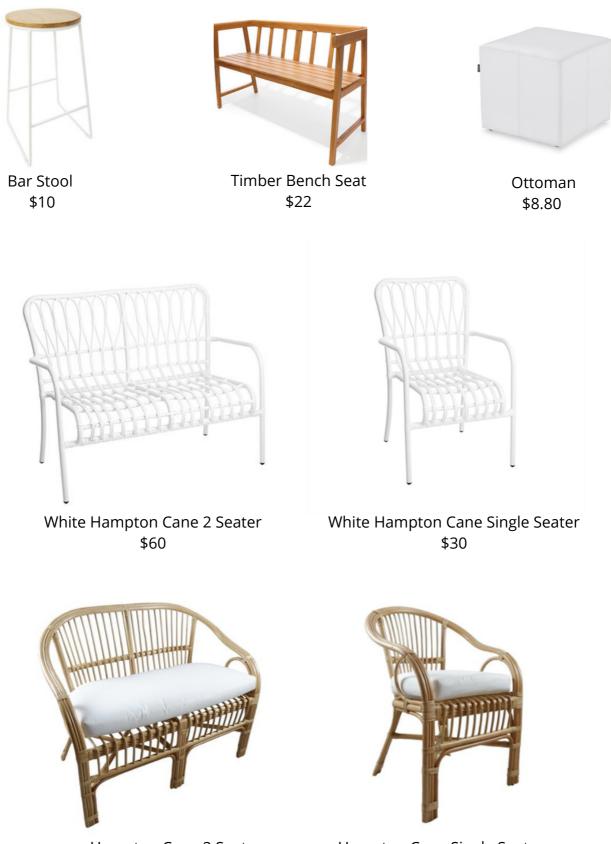

#### Tables/Furniture

Hampton Cane 2 Seater \$60 Hampton Cane Single Seater \$30

Rattan Peacock Chair \$90

Rattan Love Chair \$65

Rattan Beach/Picnic Chair \$30

Cane Coffee Table \$30

Timber Coffee Table \$30